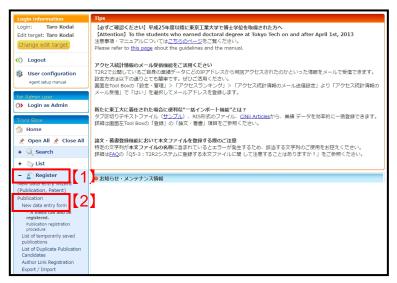

## Top page of Academic data registration services>

The top page of academic data registration services of T2R2 is displayed. Please confirm that your name is displayed. [1]

- When you need edit the name, please refer to the following page for the detailed procedures.
  - Students
  - Researchers

Please select "Register" [2], and click "New data entry form" [3].