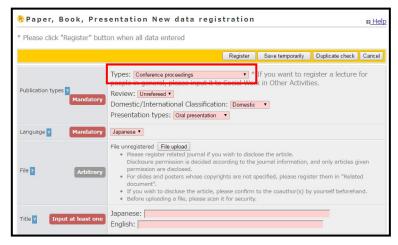

#### < 3 New data entry >

A new data entry screen is opened. Please select "Doctoral Thesis" from "Types".

#### < 4 Thesis new data registration >

Please confirm that "Thesis New data registration" is displayed on the upper left of the screen.

<u>•It is essential to register thesis in PDF</u> <u>format</u>. Please complete registration even if you don't wish to disclose it.

#### < Select your thesis's Language>

Please select the language of your thesis.

Note: The initial status is Japanese.

#### < 6 Upload PDF>

Please click "File upload".

\* The recommended version of PDF is PDF 1.4 or less.

#### < 9 Enter title>

Enter the title of your doctoral thesis; Japanese title in "Japanese" and English title in "English" respectively. If you have Japanese title or English title only, you are allowed to put either one of the two.