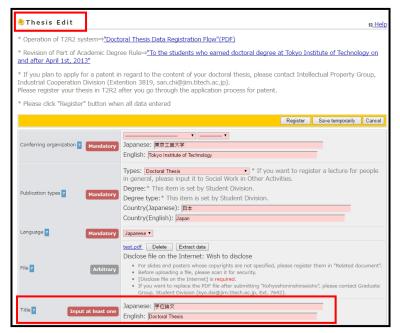

#### < 9 Enter title>

Enter the title of your doctoral thesis; Japanese title in "Japanese" and English title in "English" respectively. If you have Japanese title or English title only, you are allowed to put either one of the two.

#### < 10 Registration>

Click "Register" on the upper right of the screen.