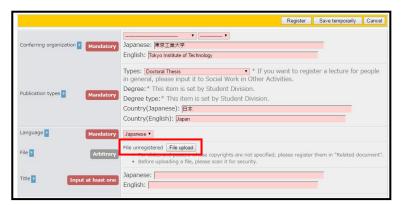

#### < 6 Upload PDF>

Please click "File upload".

\* The recommended version of PDF is PDF 1.4 or less.