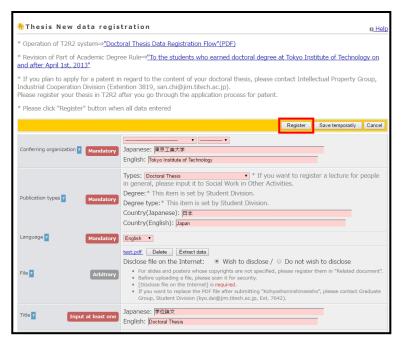

#### < 4 Thesis new data registration >

Please confirm that "Thesis New data registration" is displayed on the upper left of the screen.

<u>•It is essential to register thesis in PDF</u> <u>format</u>. Please complete registration even if you don't wish to disclose it.

#### < Select your thesis's Language>

Please select the language of your thesis.

Note: The initial status is Japanese.

#### < 6 Upload PDF>

Please click "File upload".

\* The recommended version of PDF is PDF 1.4 or less.

#### < 8 Select status of disclosure>

When PDF file is uploaded, "Disclose file in the Internet" is displayed. Please select either "Wish to disclose" or "Do not wish to disclose".

In general please select "Wish to disclose".

If you cannot disclose outside Tokyo Tech due to inevitable reasons, please select "Do not wish to disclose". \*Tokyo Tech's approval is required.

#### < 9 Enter title>

Enter the title of your doctoral thesis; Japanese title in "Japanese" and English title in "English" respectively. If you have Japanese title or English title only, you are allowed to put either one of the two.

#### < 10 Registration>

Click "Register" on the upper right of the screen.