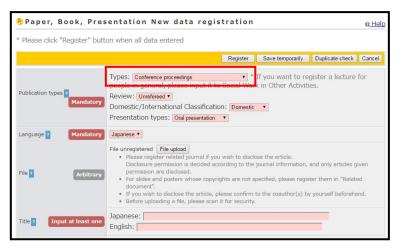

#### < 3 New data entry >

A new data entry screen is opened. Please select "Doctoral Thesis" from "Types".

#### < 4 Thesis new data registration >

Please confirm that "Thesis New data registration" is displayed on the upper left of the screen.

<u>•It is essential to register thesis in PDF</u> <u>format</u>. Please complete registration even if you don't wish to disclose it.

#### < Select your thesis's Language>

Please select the language of your thesis.

Note: The initial status is Japanese.

#### < 6 Upload PDF>

Please click "File upload".

\* The recommended version of PDF is PDF 1.4 or less.

#### < 9 Enter title>

Enter the title of your doctoral thesis; Japanese title in "Japanese" and English title in "English" respectively. If you have Japanese title or English title only, you are allowed to put either one of the two.