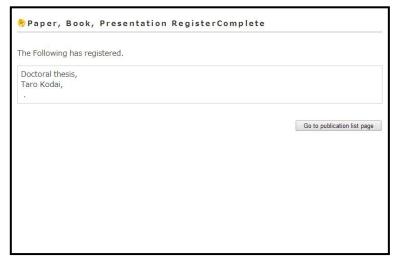

#### < 12 Completion of registration>

When the registration is concluded, the screen turns to "Paper, Book, Presentation Register Complete".

When you select;

→ "Wish to disclose" in ®,

please proceed to  $\textcircled{16} \sim \textcircled{18}$  to register the summary.