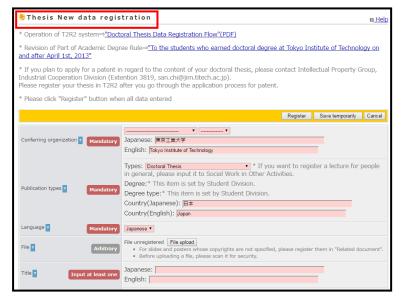

#### < 4 Thesis new data registration >

Please confirm that "Thesis New data registration" is displayed on the upper left of the screen.

<u>•It is essential to register thesis in PDF</u> <u>format</u>. Please complete registration even if you don't wish to disclose it.

#### < Select your thesis's Language>

Please select the language of your thesis.

Note: The initial status is Japanese.

#### < 6 Upload PDF>

Please click "File upload".

\* The recommended version of PDF is PDF 1.4 or less.

#### < 9 Enter title>

Enter the title of your doctoral thesis; Japanese title in "Japanese" and English title in "English" respectively. If you have Japanese title or English title only, you are allowed to put either one of the two.