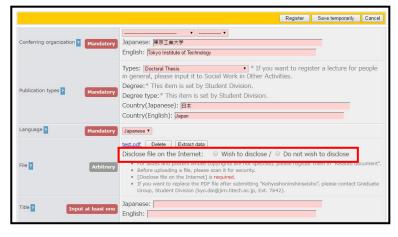

#### < 8 Select status of disclosure>

When PDF file is uploaded, "Disclose file in the Internet" is displayed. Please select either "Wish to disclose" or "Do not wish to disclose".

In general please select "Wish to disclose".

If you cannot disclose outside Tokyo Tech due to inevitable reasons, please select "Do not wish to disclose". \*Tokyo Tech's approval is required.