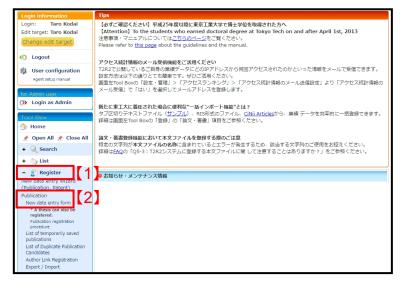

- FAQ 1
- Q. I registered a wrong title. How do I operate to correct it?
- A. Click "List" under Tool Box [1], and click "Publication list" [2].
- \*Attention: Please take care not to click "Output list".