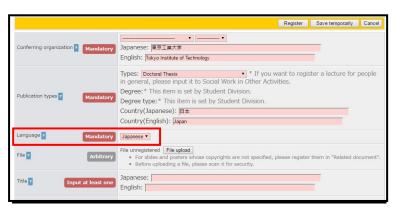

#### < Select your thesis's Language>

Please select the language of your thesis.

Note: The initial status is Japanese.

#### < 6 Upload PDF>

Please click "File upload".

\* The recommended version of PDF is PDF 1.4 or less.