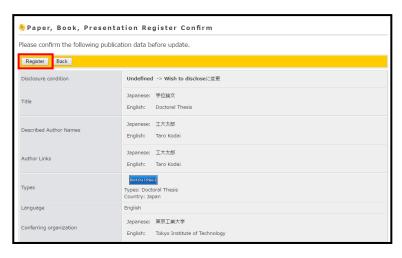

#### < (1) Confirm registration >

Click "Register" again after confirming the content. This concludes the registration.