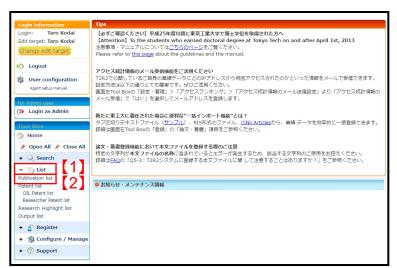

- FAQ 1
- Q. I registered a wrong title. How do I operate to correct it?
- A. Click "List" under Tool Box [1], and click "Publication list" [2].
- \*Attention: Please take care not to click "Output list".