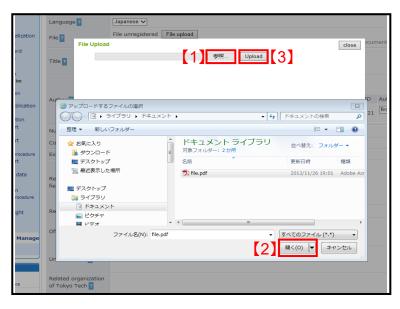

#### < 7 Upload PDF>

"File Upload" screen is opened. Click "参照" 【1】. Secondly, click "開く" 【2】 specifying PDF file. And then click "Upload" [3].

\* The wording may differ by browser.