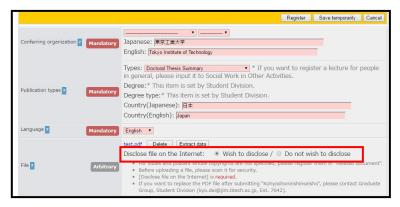

#### < 8 Select status of disclosure>

When PDF file is uploaded, "Disclose file in the Internet" is displayed. Please select either "Wish to disclose" or "Do not wish to disclose".

In general please select "Wish to disclose".

If you cannot disclose outside Tokyo Tech due to inevitable reasons, please select "Do not wish to disclose". \*Tokyo Tech's approval is required.

# < (1) Registration of outline: new data entry form>

New data registration screen is opened. Please select "Doctoral Thesis Outline" from "Types".

Then please proceed in the same way as 4 to 7.

### <a href="#"><<a href="#">Select status</a> of disclosure>

When PDF file is uploaded, "Disclose file in the Internet" is displayed.

For outline, please make sure to select "Wish to disclose".

Then please proceed in the same way as ① to ①.