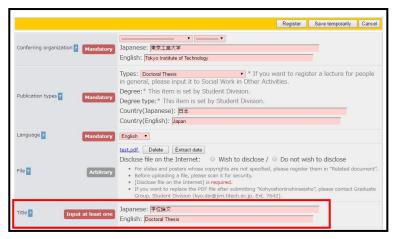

#### < 9 Enter title>

Enter the title of your doctoral thesis; Japanese title in "Japanese" and English title in "English" respectively. If you have Japanese title or English title only, you are allowed to put either one of the two.