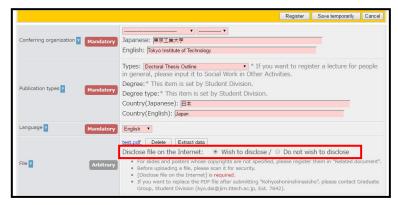

#### < 8 Select status of disclosure>

When PDF file is uploaded, "Disclose file in the Internet" is displayed. Please select either "Wish to disclose" or "Do not wish to disclose".

In general please select "Wish to disclose".

If you cannot disclose outside Tokyo Tech due to inevitable reasons, please select "Do not wish to disclose". \*Tokyo Tech's approval is required.