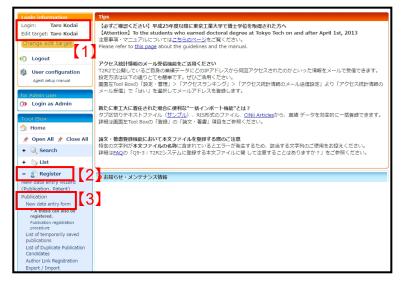

## Top page of Academic data registration services>

The top page of academic data registration services of T2R2 is displayed. Please confirm that your name is displayed. [1]

- When you need edit the name, please refer to the following page for the detailed procedures.
  - Students
  - Researchers

Please select "Register" [2], and click "New data entry form" [3].