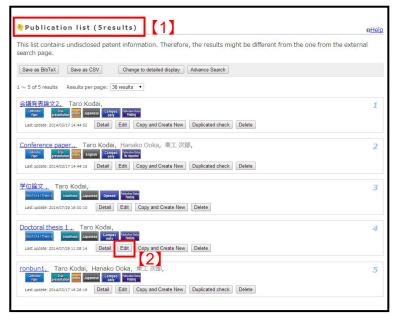

"Publication list" screen is opened[1]. Please click "Edit" [2] to open the screen to edit.

Please make sure that the screen shows "Thesis Edit". If the screen shows "New data registration", please return to "Publication list" screen and start over again.

Correct the title in the same way as 9 to 11.

- FAQ 2
- Q. I had already submitted "Application for Approval of Doctoral Thesis Publication", but I want to replace the registered thesis.
- A. Please contact below.